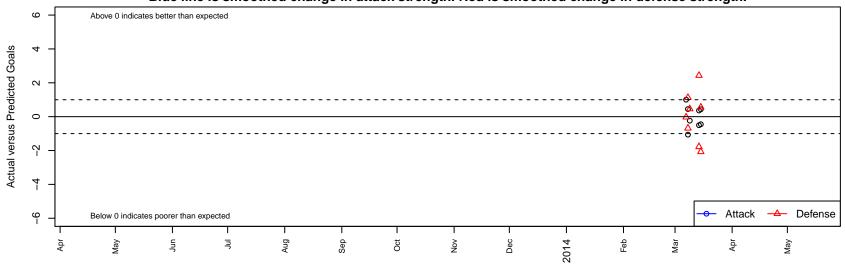

Players 98 CM B97

Dots are actual minus expected GF (blue circles) and GA (red triangles).

Blue line is smoothed change in attack strength. Red is smoothed change in defense strength.

|       | date       | home                           |   | away                                  |   | venue                                 | pred.home | pred.away |
|-------|------------|--------------------------------|---|---------------------------------------|---|---------------------------------------|-----------|-----------|
| 24784 | 2014-03-15 | Players 98 CM B97              | 1 | Strikers FC Irvine B97                | 2 | NV Players Showcase Caesars 16/17 U16 | 0.57      | 2.6       |
| 24788 | 2014-03-15 | Players 97 B96                 | 4 | Players 98 CM B97                     | 1 | NV Players Showcase Caesars 16/17 U16 | 1.93      | 1.4       |
| 24468 | 2014-03-14 | Players 98 CM B97              | 0 | IE Surf B97                           | 4 | NV Players Showcase Caesars 16/17 U16 | 0.50      | 2.2       |
| 24470 | 2014-03-14 | Players 98 CM B97              | 1 | Santa Rosa United Chelsea B97         | 0 | NV Players Showcase Caesars 16/17 U16 | 0.63      | 2.4       |
| 24356 | 2014-03-09 | Pride SC 98 Copa B97           | 0 | Players 98 CM B97                     | 1 | Las Vegas Invit Gold U16              | 0.46      | 1.2       |
| 24130 | 2014-03-08 | Players 98 CM B97              | 2 | Las Vegas Sports Academy 98 White B97 | 0 | Las Vegas Invit Gold U16              | 1.55      | 1.1       |
| 24133 | 2014-03-08 | Players 98 CM B97              | 0 | Ahwatukee 98 White B97                | 2 | Las Vegas Invit Gold U16              | 1.06      | 1.3       |
| 23821 | 2014-03-07 | Santa Clarita Elite Madrid B97 | 1 | Players 98 CM B97                     | 2 | Las Vegas Invit Gold U16              | 0.97      | 1.0       |